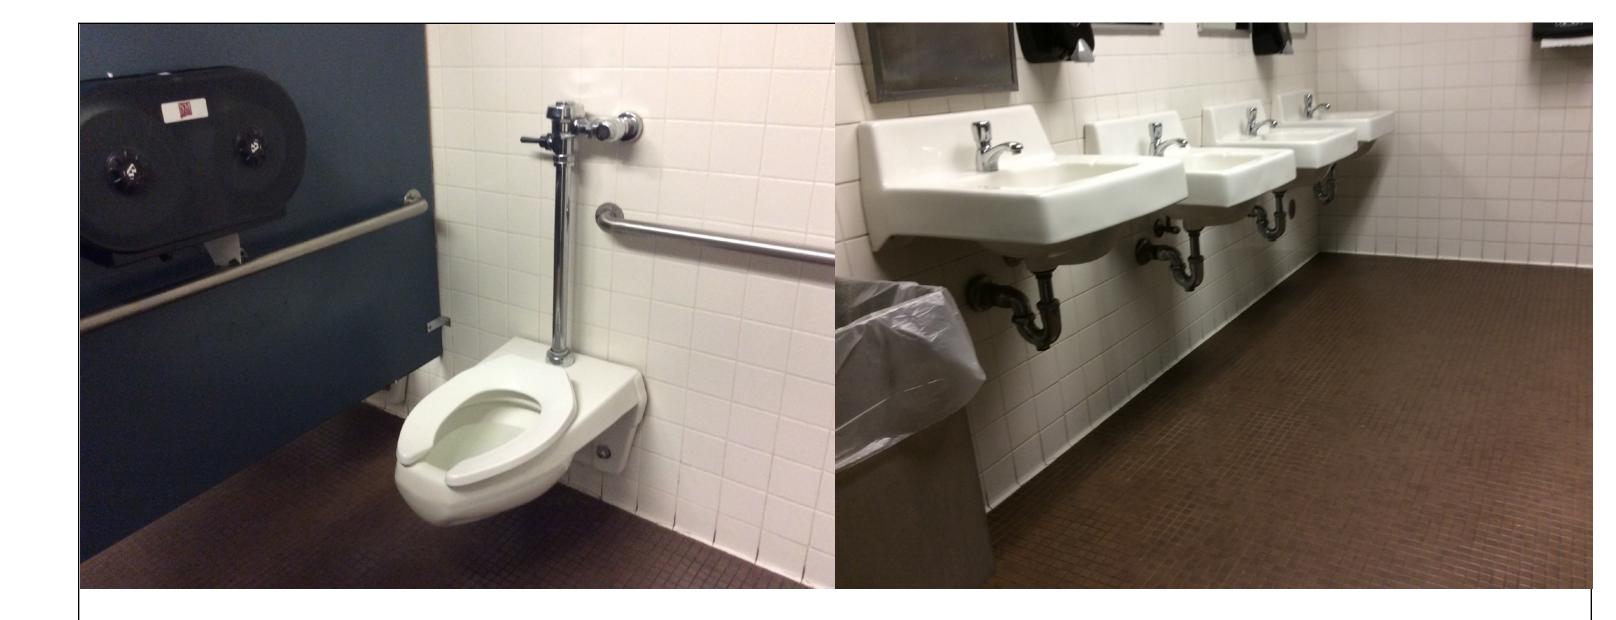

Reference Drawing - Not to Scale

|    |                | NMSU 2016 ADA Assessment<br>Phase 1<br>January 2017 |
|----|----------------|-----------------------------------------------------|
|    | Building #:    | 368                                                 |
|    | Building Name: | Knox Hall                                           |
| es | Drawing Title: | First Floor Plan                                    |
|    |                | APC Project# 21610                                  |