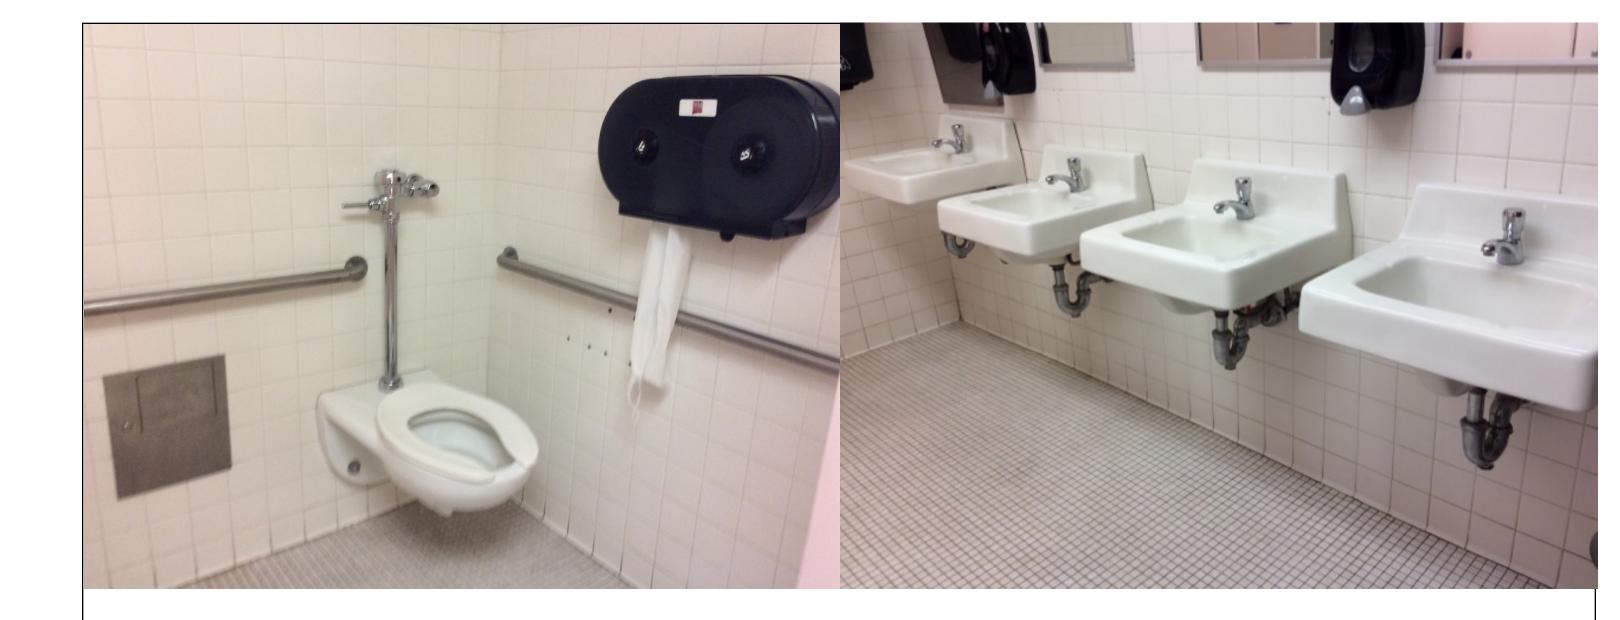

|
|     | Building Name: | Knox Hall                                           |
| ies | Drawing Title: | First Floor Plan                                    |
|     |                | ARC Project# 21619                                  |







NON ADA Compliant Exterior Public Entrie

|     |                | NMSU 2016 ADA Assessment<br>Phase 1<br>January 2017 |
|-----|----------------|-----------------------------------------------------|
|     | Building #:    | 368                                                 |
|     | Building Name: | Knox Hall                                           |
| ies | Drawing Title: | First Floor Plan                                    |
|     |                | ARC Project# 21619                                  |







NON ADA Compliant Exterior Public Entries

|    |                | NMSU 2016 ADA Assessment<br>Phase 1<br>January 2017 |
|----|----------------|-----------------------------------------------------|
|    | Building #:    | 368                                                 |
|    | Building Name: | Knox Hall                                           |
| es | Drawing Title: | First Floor Plan                                    |







NON ADA Compliant Exterior Public Entries

|    |                | NMSU 2016 ADA Assessment<br>Phase 1<br>January 2017 |
|----|----------------|-----------------------------------------------------|
|    | Building #:    | 368                                                 |
|    | Building Name: | Knox Hall                                           |