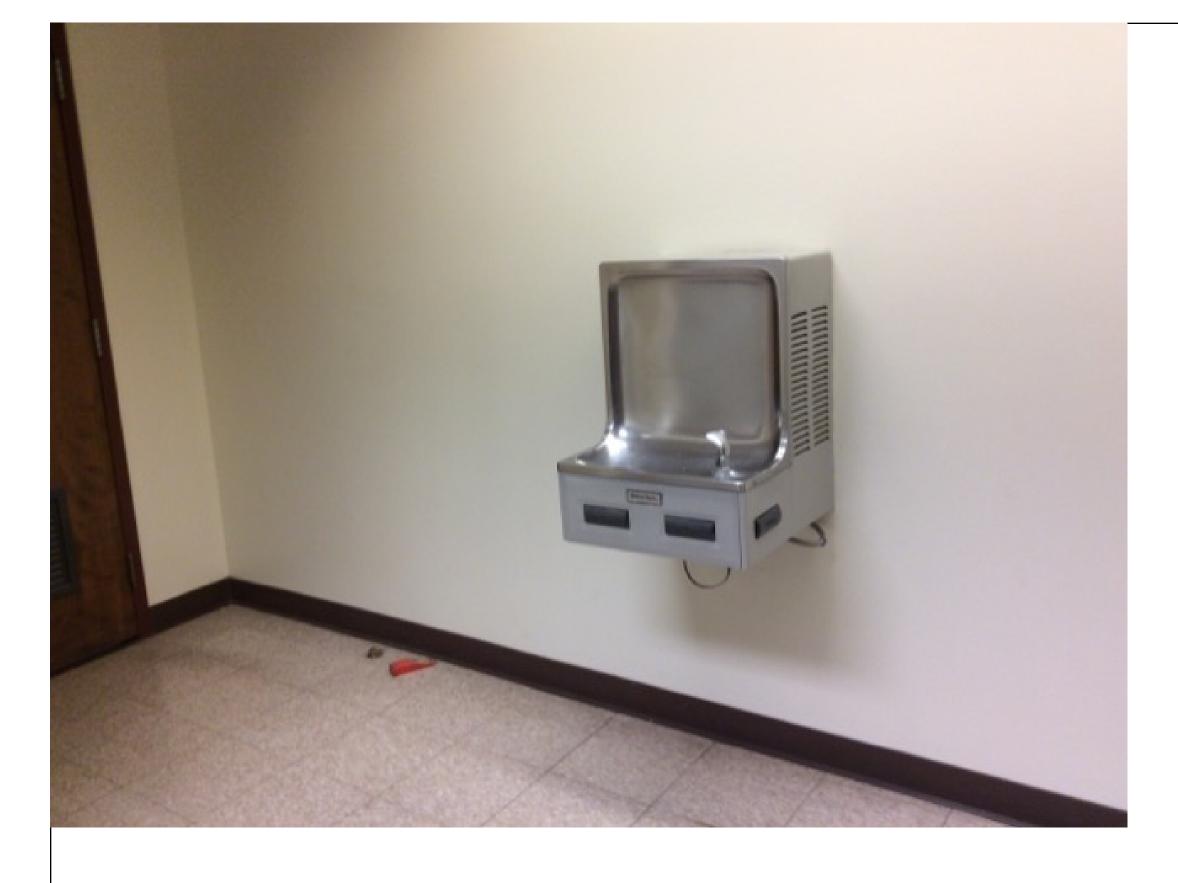

Reference Drawing - Not to Scale

|    |                | NMSU 2016 ADA Assessment<br>Phase 1<br>January 2017 |
|----|----------------|-----------------------------------------------------|
|    | Building #:    | 368                                                 |
|    | Building Name: | Knox Hall                                           |
| es | Drawing Title: | First Floor Plan                                    |
|    |                | APC Project# 21610                                  |