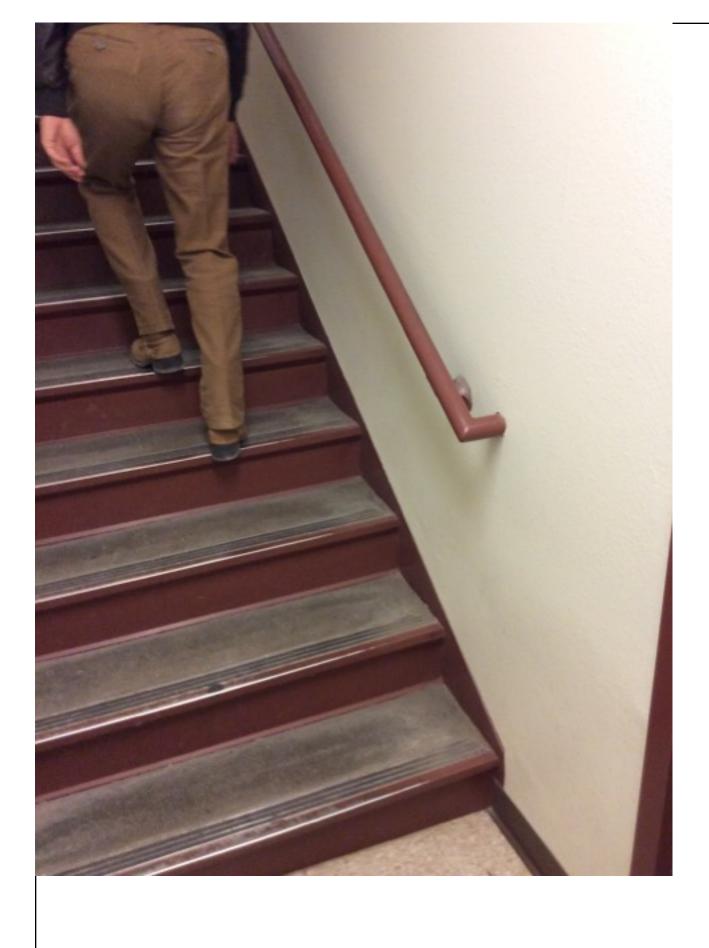

Reference Drawing - Not to Scale

|    |                | NMSU 2016 ADA Assessment<br>Phase 1<br>January 2017 |
|----|----------------|-----------------------------------------------------|
|    | Building #:    | 368                                                 |
|    | Building Name: | Knox Hall                                           |
| es | Drawing Title: | First Floor Plan                                    |
|    |                | APC Project# 21610                                  |







NON ADA Compliant Exterior Public Entrie

|     |                | NMSU 2016 ADA Assessment<br>Phase 1<br>January 2017 |
|-----|----------------|-----------------------------------------------------|
|     | Building #:    | 368                                                 |
|     | Building Name: | Knox Hall                                           |
| ies | Drawing Title: | First Floor Plan                                    |
|     |                | ARC Project# 21619                                  |







NON ADA Compliant Exterior Public Entrie

|     |                | NMSU 2016 ADA Assessment<br>Phase 1<br>January 2017 |
|-----|----------------|-----------------------------------------------------|
|     | Building #:    | 368