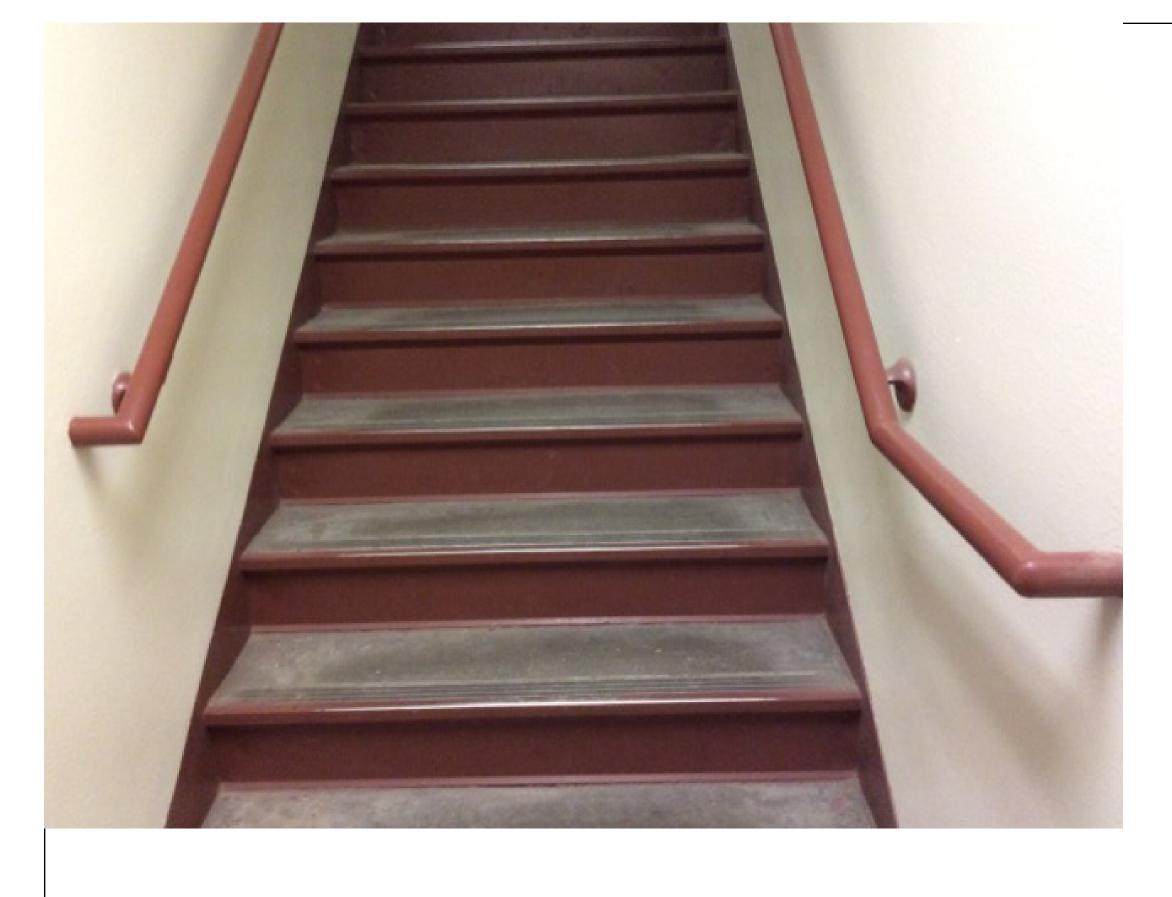

|
|    | Building Name: | Knox Hall                                           |
| es | Drawing Title: | First Floor Plan                                    |
|    |                | APC Project# 21610                                  |







NON ADA Compliant Exterior Public Entrie

|     |                | NMSU 2016 ADA Assessment<br>Phase 1<br>January 2017 |
|-----|----------------|-----------------------------------------------------|
|     | Building #:    | 368                                                 |
|     | Building Name: | Knox Hall                                           |
| ies | Drawing Title: | First Floor Plan                                    |
|     |                | ARC Project# 21619                                  |







NON ADA Compliant Exterior Public Entrie

|     |                | NMSU 2016 ADA Assessment<br>Phase 1<br>January 2017 |
|-----|----------------|-----------------------------------------------------|
|     | Building #:    | 368                                                 |
|     | Building Name: | Knox Hall                                           |
| ies | Drawing Title: | First Floor Plan                                    |
|     |                | ARC Project# 21619                                  |







NON ADA Compliant Exterior Public Entries

|    |                | NMSU 2016 ADA Assessment<br>Phase 1<br>January 2017 |
|----|----------------|-----------------------------------------------------|
|    | Building #:    | 368